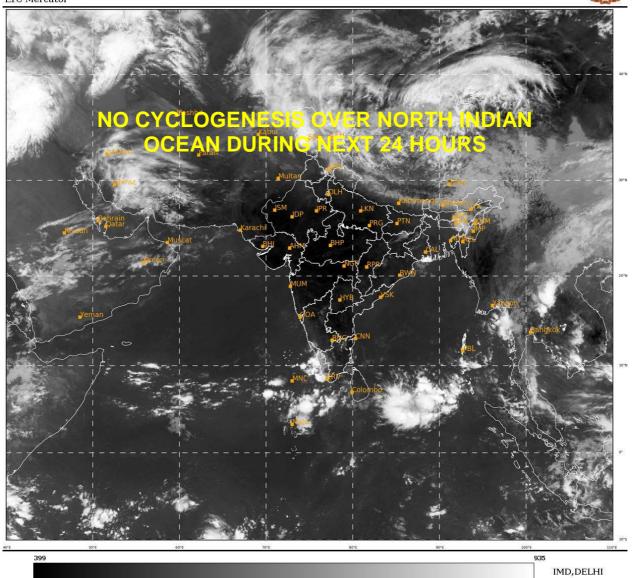

#### **BAY OF BENGAL:**

SCATTERED LOW AND MEDIUM CLOUDS WITH EMBEDDED INTENSE TO VERY INTENSE CONVECTION LAY OVER SOUTH BAY OF BENGAL (SOUTH OF LATITUDE 9.0N) & ADJOINING EQUATORIAL INDIAN OCEAN .SCATTERED LOW AND MEDIUM CLOUDS WITH EMBEDDED MODERATE TO INTENSE CONVECTION LAY OVER ANDAMAN SEA.

### PROBABILITY OF CYCLOGENESIS(FORMATION OF DEPRESSION) DURING NEXT 120 HRS:

| 24 HOURS | 24-48 HOURS | 48-72 HOURS | 72-96 HOURS | 96-120 HOURS |
|----------|-------------|-------------|-------------|--------------|
| NIL      | NIL         | NIL         | NIL         | NIL          |

### **ARABIAN SEA:**

SCATTERED LOW AND MEDIUM CLOUDS WITH EMBEDDED MODERATE TO INTENSE CONVECTION LAY OVER SOUTH ARABIAN SEA (SOUTH OF LATITUDE 10.0N), COMORIN & MALDIVES AREA OFF COASTAL KERALA.

## PROBABILITY OF CYCLOGENESIS(FORMATION OF DEPRESSION) DURING NEXT 120 HRS:

| 24 HOURS | 24-48 HOURS | 48-72 HOURS | 72-96 HOURS | 96-120 HOURS |
|----------|-------------|-------------|-------------|--------------|
| NIL      | NIL         | NIL         | NIL         | NIL          |